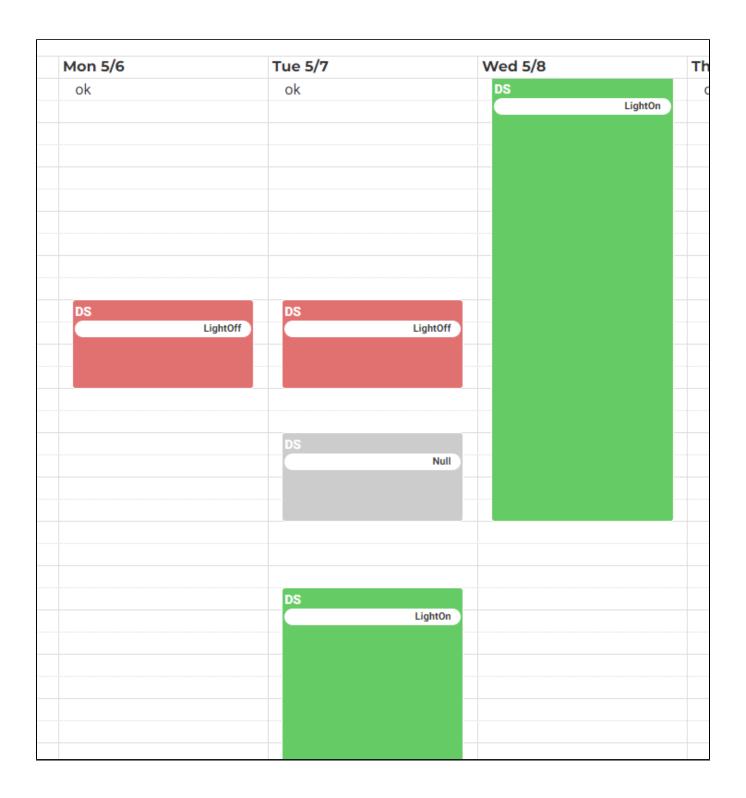

eduler's empty field to create a new event.

An intuitive interface opens, allowing you to enter event details.

With the EnhancedScheduler, you have the ability to set up recurring and special events, similarly to what was possible with Niagara.

A major innovation of the EnhancedScheduler is the introduction of the "Multi Days" event type, and the ability to create events with the same name.

This event type, Multi Days, allows you to schedule activities that span multiple days, an option that was not available in the previous Niagara system.



For example, it is now possible to plan an event that starts on Thursday, March 17 at 08:00 and ends on Friday, March 18 at 04:00, thus offering increased flexibility and precision in managing your calendar.



Create events with the same name:



### Creating or editing several time slots at the same time:

When the user clicks on the "+" button, a time window is added and when the user clicks on the "-" button, the time window is removed.

| Crea                                       | ate a new eve                             | nt     |      |
|--------------------------------------------|-------------------------------------------|--------|------|
| event                                      |                                           |        |      |
| Pate                                       | *                                         |        |      |
| Date of event                              |                                           |        |      |
| Recurring                                  |