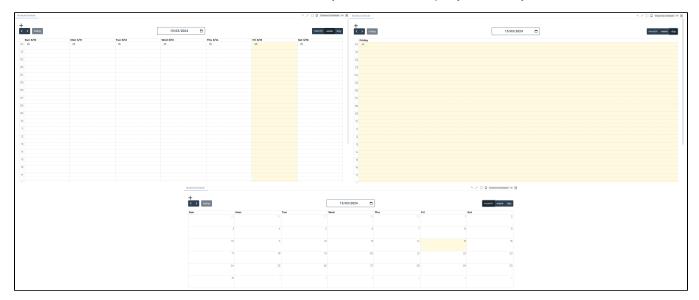

# Viewing and browsing:

Different views (month, day, week) are available to help users manage their calendar. Navigation is simplified thanks to intuitive tools that enable users to find their way around the calendar quickly and efficiently.