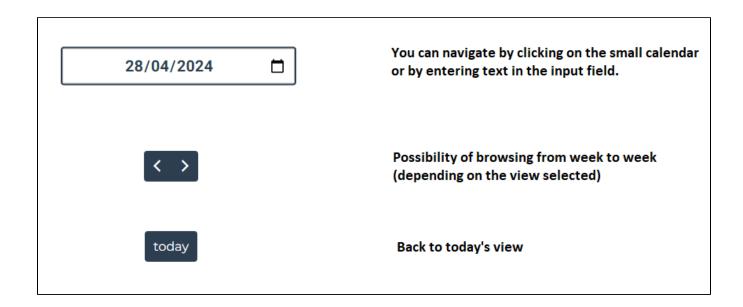

# Viewing and browsing:

Different views (month, day, week) are available to help users manage their calendar. Navigation is simplified thanks to intuitive tools that enable users to find their way around the calendar quickly and efficiently.