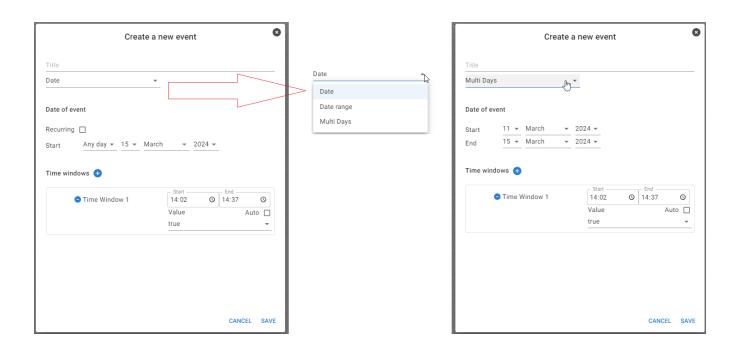

A major innovation of the EnhancedScheduler is the introduction of the "Multi Days" event type, and the ability to create events with the same name.

This event type, Multi Days, allows you to schedule activities that span multiple days, an option that was not available in the previous Niagara system.

For example, it is now possible to plan an event that starts on Thursday, March 17 at 08:00 and ends on Friday, March 18 at 04:00, thus offering increased flexibility and precision in managing your calendar.