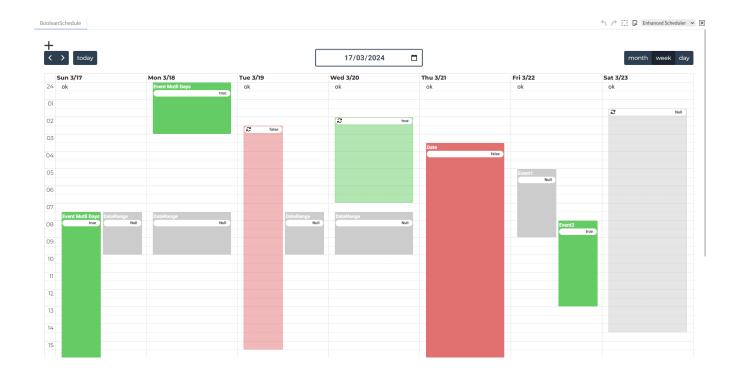

# Viewing and browsing:

Different views (month, day, week) are available to help users manage their calendar. Navigation is simplified thanks to intuitive tools that enable users to find their way around the calendar quickly and efficiently.