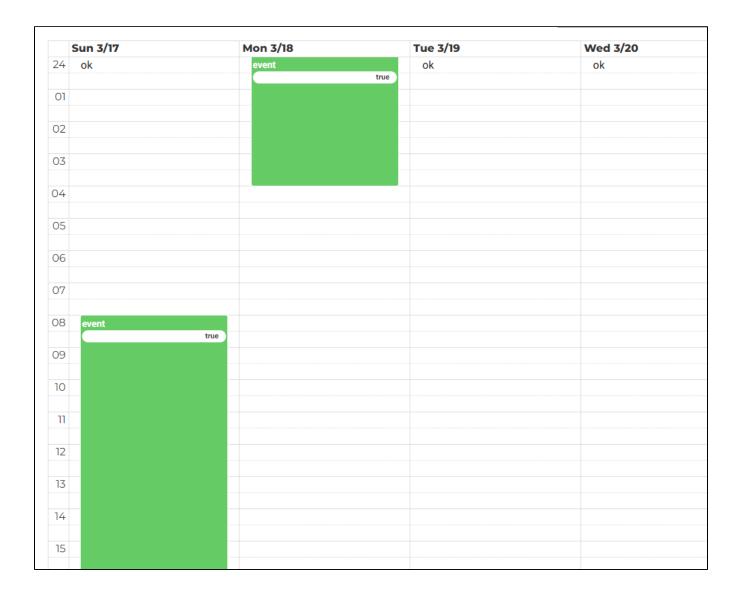

A major innovation of the EnhancedScheduler is the introduction of the "Multi Days" event type, and the ability to create events with the same name.

This event type, Multi Days, allows you to schedule activities that span multiple days, an option that was not available in the previous Niagara system.

For example, it is now possible to plan an event that starts on Thursday, March 17 at 08:00 and ends on Friday, March 18 at 04:00, thus offering increased flexibility and precision in managing your calendar.