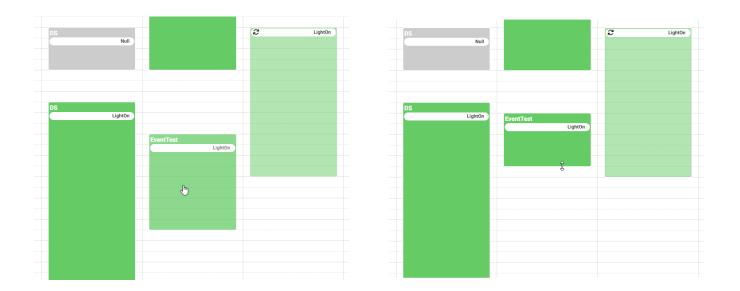

A major innovation of the EnhancedScheduler is the introduction of the "Multi Days" event type, and the ability to create events with the same name.

This event type, Multi Days, allows you to schedule activities that span multiple days, an option that was not available in the previous Niagara system.

Create events with the same name: