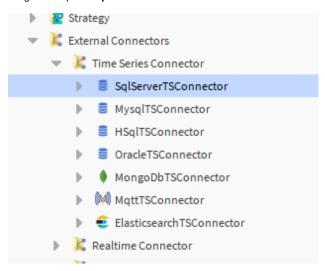

## Implementation

1. Open the btibSQL palette.

2. Drag and drop the SqlTSConnector to Services > Btib Service > External Connectors > Time Series Connectors.

3. Double click on the connector fill the connection details.