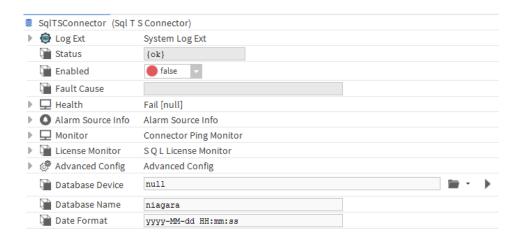

## **Properties**

- Database Device: The database device to use.
- Database Name: The name of your database/namespace.
  DateFormat: The desired format of the dates