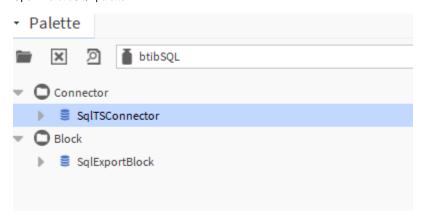

## Implementation

1. Open the btibSQL palette.

2. Drag and drop the SqlTSConnector to Services > Btib Service > External Connectors > Time Series Connectors.

3. Double click on the connector fill the connection details.