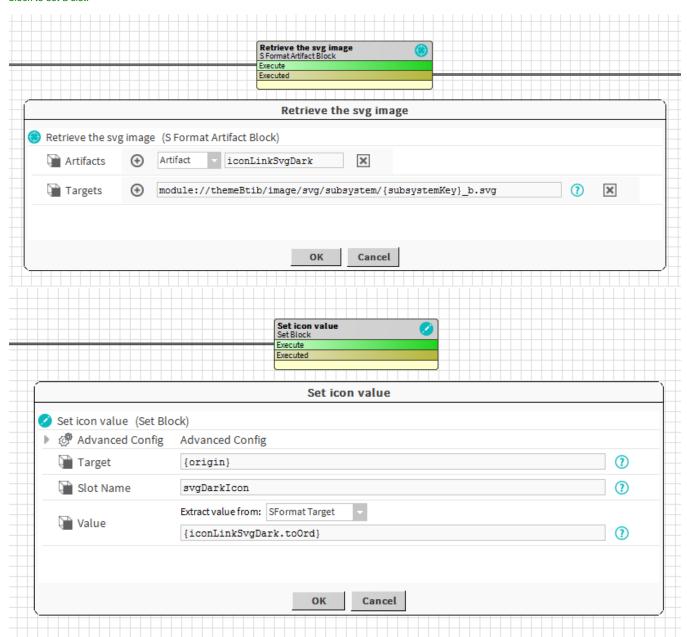

## Example

This block creates an artifact representing an icon retrieved from a subsystem in a theme module. The Artifact (the ord to the icon) is then used in another block to set a slot.

- Artifacts: Artifacts created by this block. Be careful, the artifact is an array, you will need sometimes to use .first in a SFormat.
  Targets: SFormat to define the artifact. Note you can combine several targets in the same artifact.